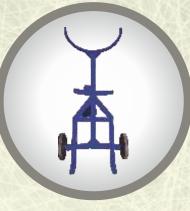

### DRUM TROLLEY

Technical Specifications : Capacity- 100 - 500 kgs

Mfrs. of : SGEOT, DGEOT, HOT, MONORAIL, Jlb, GANTRY Cranes and Hoists. All type of Lifts and Material Handling Equipments

S.F. No.24/25, Athipalayam Road, Chinnavedampatti, Coimbatore - 641 049. Tel : 0422 - 2669262, Mobile : 99946 94662, 99947 15064 E-mail : info@accutechcrane.com, accu\_techengg@rediffmail.com Web. : www.accutechcrane.com