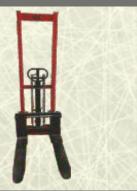

### HYDRAULIC MANUAL STACKER

We offer that are apt for loading and unloading heavy materials from trucks and transporting them to a storage facility. This equipment is capable of carrying a load of about 2 tons because it is made up of heavy duty steel.

These Hydraulic Stackers are used extensively in cargo companies, warehouses, dockyards and marine industry and they find their use to lift and store pallets. The features of the Manual Hydraulic Stacker are as follows

Technical Specifications : Capacity- 1.5 Ton to 3 Tons