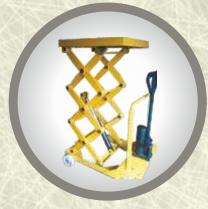

onstruction and are known for their corrosion resistance. Simple to maintain, these are used in varied industries and are offered at market leading prices.

HYDRAULIC PALLET TRUCK



Technical Specifications : Capacity- 2.5 Ton to 5 Tons



### HYDRAULIC MANUAL STACKER



We offer that are apt for loading and unloading heavy materials from trucks and transporting them to a storage facility. This equipment is capable of carrying a load of about 2 tons because it is made up of heavy duty steel.

These Hydraulic Stackers are used extensively in cargo companies, warehouses, dockyards and marine industry and they find their use to lift and store pallets. The features of the Manual Hydraulic Stacker are as follows

Technical Specifications : Capacity- 1.5 Ton to 3 Tons

### SCISSOR LIFT TABLES



Technical Specifications : Capacity- 1 Ton to 5 Tons

### SEMI ELECTRIC STACKER



Technical Specifications : Capacity- 1000 kgs to 3000 kgs

### **INDUSTRIAL TROLLEY**



DRUM LIFTER



Technical Specifications : Capacity- 100 - 1000 kgs

### DRUM TROLLEY



Technical Specifications : Capacity- 100 - 500 kgs



Mfrs. of : SGEOT, DGEOT, HOT, MONORAIL, Jlb, GANTRY Cranes and Hoists. All type of Lifts and Material Handling Equipments

S.F. No.24/25, Athipalayam Road, Chinnavedampatti, Coimbatore - 641 049. Tel : 0422 - 2669262, Mobile : 99946 94662, 99947 15064 E-mail : info@accutechcrane.com, accu\_techengg@rediffmail.com Web. : www.accutechcrane.com