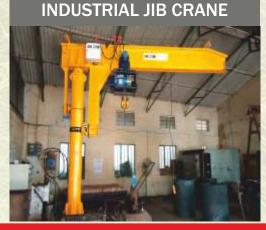

Technical Specifications : Capacity - 0.25 Ton to 5 Tons

Capitalizing on our domain expertise we offer an immaculate of jib Crane to our prestigious clients. Our range of jib Cranes find use in industrial premises, werehouse buildings and on military vehicles for the purpose lifting heavy weight goods.

These cranes are manufactured in adherence with the internationally approved parameters of quality. Post production, each product undergoes strict quality testing so as to ensure defect free products.