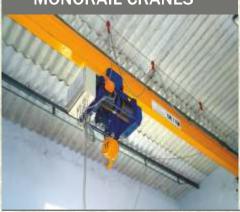

### MONORAIL CRANES

Technical Specifications : Capacity - 0.5 Ton to 2 Tons

Leveraging on our enriching expertise, we are able to put forth a broad array of Monorails Cranes. These products are designed and manufactured considering the internationally approved parameters of quality.

We make use of raw material and other components like I beam, MS sheets, MS angles, motors and brakes to manufacture our products

Technical Specifications : Capacity - 0.5 Ton to 5 Tons

We are offering a range of Electric Wire Rope Hoists in several models for our clients. These hoists are manufactured using MS sheets, I beam, MS angles, brakes, motors and other quality raw material.