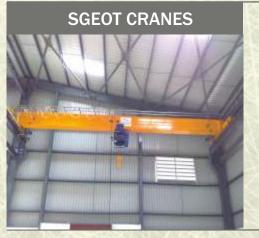

## **ACCU TECH ENGINEERS**

We are known as a firm offering excellent quality SGEOT Cranes which can be availed as per the specific requirment of the clients. These products are manufactured in accordance with the internationally approved parameters for quality.

Post production, each product is stringently tested on diverse parameters to ensure their defect free nature. Our Products can be availed in different sizes and other specifications, to suit the specific requirements of the customers.

Technical Specifications : Capacity - 0.5 Ton to 12 Tons

With an enriching experience in our domain, we put forth a quality tested ranges of Double Beam EOT Crane. These blades are manufactured using high grade raw material thus bringing out a product that has exceptional strength and long functional life.