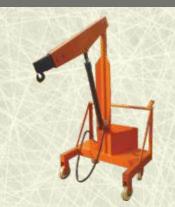

### MOBILE JIB CRANE

We are one of the leading firm engaged in offering a wide assortment of Mobile Jib Crane. These cranes are used to load & unload heavy material and transfer the same from trucks into the open yard.

Additionally, These cranes find usage for the purpose carrying goods inside shops. Furthermore, These cranes are utilized for performing various loading & unloading jobs on machine tools. A unique feature of these mobile Jib Cranes is that these can be adjusted at different heights.

Technical Specifications : Capacity - 0.5 Ton to 2 Tons

With the continuous support of our professionals and latest manufacturing techniques, we present a quality range of Hydraulic Pallet Truck.

These pallet trucks are rugged in construction and are known for their corrosion resistance. Simple to maintain, these are used in varied industries and are offered at market leading prices.