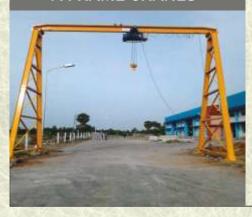

### A FRAME CRANES

Technical Specifications : Capacity - 0.5 Ton to 20 Tons

We bring forth A Frame Cranes for lifting heavy objects in machine shops, foundries and engineering industry. These are manufactured with the use of quality tested MS sheets, MS angles, I beam, brakes and motors.

Its excellent performance and low maintenance needs have won it enormous appreciation.

Technical Specifications : Capacity - 0.5 Ton to 10 Tons

Our range of Gantry Cranes is utilized in various industries for carrying heavy industrial objects or materials. Quality MS Sheet, I Beam, MS angles, motors and brakes are used to manufacture the cranes.