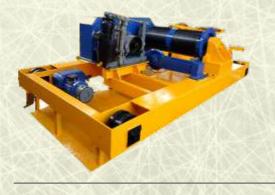

### A FRAME CRANES

Technical Specifications : Capacity - 0.5 Ton to 20 Tons

We bring forth A Frame Cranes for lifting heavy objects in machine shops, foundries and engineering industry. These are manufactured with the use of quality tested MS sheets, MS angles, I beam, brakes and motors.

Its excellent performance and low maintenance needs have won it enormous appreciation.

Technical Specifications : Capacity - 0.5 Ton to 10 Tons

Our range of Gantry Cranes is utilized in various industries for carrying heavy industrial objects or materials. Quality MS Sheet, I Beam, MS angles, motors and brakes are used to manufacture the cranes.