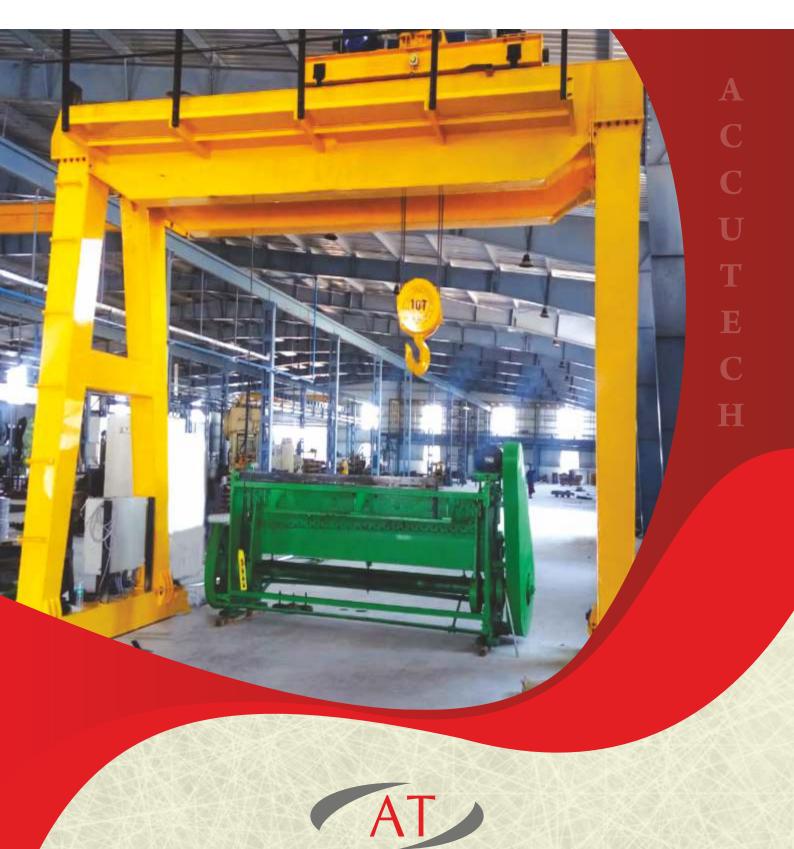

### A FRAME CRANES

Technical Specifications : Capacity - 0.5 Ton to 20 Tons

We bring forth A Frame Cranes for lifting heavy objects in machine shops, foundries and engineering industry. These are manufactured with the use of quality tested MS sheets, MS angles, I beam, brakes and motors.

Its excellent performance and low maintenance needs have won it enormous appreciation.

Technical Specifications : Capacity - 0.5 Ton to 10 Tons

Our range of Gantry Cranes is utilized in various industries for carrying heavy industrial objects or materials. Quality MS Sheet, I Beam, MS angles, motors and brakes are used to manufacture the cranes.