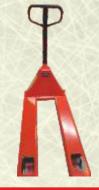

Technical Specifications : Capacity - 0.5 Ton to 2 Tons

With the continuous support of our professionals and latest manufacturing techniques, we present a quality range of Hydraulic Pallet Truck.

These pallet trucks are rugged in construction and are known for their corrosion resistance. Simple to maintain, these are used in varied industries and are offered at market leading prices.

HYDRAULIC PALLET TRUCK

Technical Specifications : Capacity- 2.5 Ton to 5 Tons