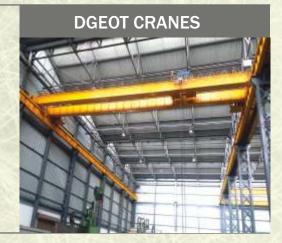

Technical Specifications : Capacity - 0.5 Ton to 12 Tons

With an enriching experience in our domain, we put forth a quality tested ranges of Double Beam EOT Crane. These blades are manufactured using high grade raw material thus bringing out a product that has exceptional strength and long functional life.

Clients can avail these products from us in varied sizes, depending on their needs.