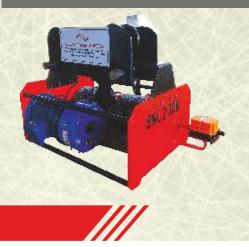

## **ACCU TECH ENGINEERS**

We are known as a firm offering excellent quality SGEOT Cranes which can be availed as per the specific requirment of the clients. These products are manufactured in accordance with the internationally approved parameters for quality.

Post production, each product is stringently tested on diverse parameters to ensure their defect free nature. Our Products can be availed in different sizes and other specifications, to suit the specific requirements of the customers.

Technical Specifications : Capacity - 0.5 Ton to 12 Tons

With an enriching experience in our domain, we put forth a quality tested ranges of Double Beam EOT Crane. These blades are manufactured using high grade raw material thus bringing out a product that has exceptional strength and long functional life.