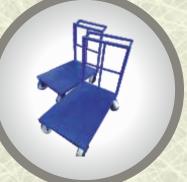

### **INDUSTRIAL TROLLEY**

DRUM LIFTER

Technical Specifications : Capacity- 100 - 1000 kgs