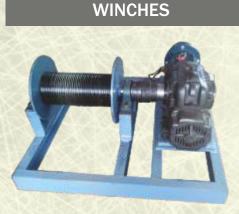

Heavy engineering industry finds this product useful during maintenance activities.

Technical Specifications : Capacity - 3 Ton to 20 Tons

We make available an unparalleled range of Wire Rope Winches, which is used for the purpose of lifting heavy load and carrying the same at a high speed.

The winches offered by us in strict compliance with the internationally approved parameters of quality. Owing to their strength, efficiency and safe operation.

Technical Specifications : Capacity - 0.5 Ton to 10 Tons