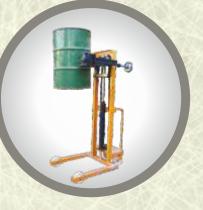

### DRUM TROLLEY

Technical Specifications : Capacity- 100 - 500 kgs

Mfrs. of : SGEOT, DGEOT, HOT, MONORAIL, Jlb, GANTRY Cranes and Hoists. All type of Lifts and Material Handling Equipments

S.F. No.24/25, Athipalayam Road, Chinnavedampatti, Coimbatore - 641 049. Tel : 0422 - 2669262, Mobile : 99946 94662, 99947 15064 E-mail : info@accutechcrane.com, accu\_techengg@rediffmail.com Web. : www.accutechcrane.com