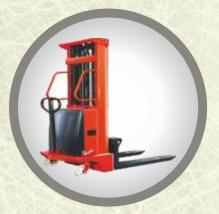

### SEMI ELECTRIC STACKER

Technical Specifications : Capacity- 1000 kgs to 3000 kgs